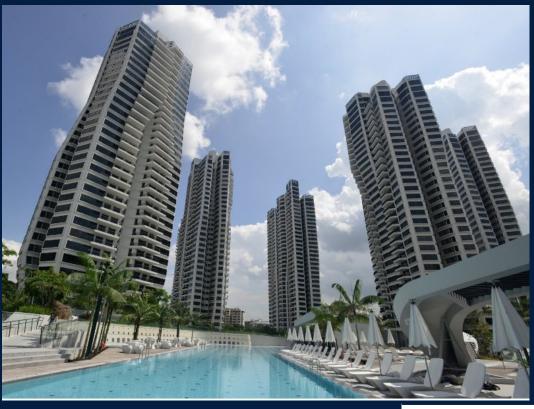

#### **D'LEEDON**

2 bedroom, 1 bathroom Condominium for Sale. Completed in 2015, this high floor unit. Others: leasehold 99, facing southLocated in Singapore's district D10 near Tanglin, Holland in the area Tanglin (Central region).

#### **EXTERIOR FACILITIES**

- Basketball Court
- Clubhouse

Jacuzzi

Swimming Pool

VISIT THIS PROPERTY AT: https://www.newsghomes.com/property/SGLA39077086

**■ VIEWING:** 

L3008899K R057119B