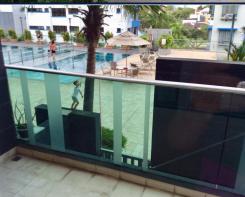

N/A - HIGH FLOOR FLOOR/LEVEL:

**BED ROOMS: BATH ROOMS:** 3 **MAIDS ROOMS:** N/A ■ PARKING SPACES: N/A **LAYOUT TYPE:** N/A **■ FACING: WEST** 

**SWIMMING POOL VIEW ■ VIEWING:** 

S\$ 2,320,000 **NEGOTIA** 1,608PSF (17,317PSM) **SELLING PRICE:** 

### SHELFORD SUITES

Spacious 1,442sqft (134sqm), 3 bedroom, 3 bathroom Condominium for Sale. Completed in 2011, this high floor unit. Others: freehold, swimming pool view, facing westLocated in Singapore's district D11 near Newton, Novena in the area Newton (Central region).