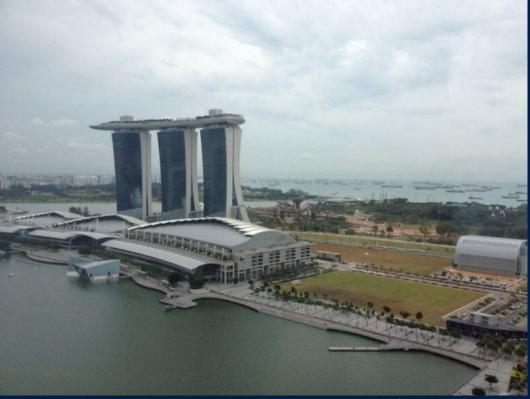

## **RESIDENTIAL - CONDOMINIUM**

THE SAIL @ MARINA BAY, 2, MARINA BOULEVARD, **BOAT QUAY, RAFFLES PLACE, MARINA, SINGAPORE** 

**LISTING ID:** SGLA93811658 **■ TENURE: LEASEHOLD 99** 

■ TITLE: N/A

■ SIZE BUILT-UP: 1,313SQFT (122SQM)

# THE SAIL @ MARINA BAY

Spacious 1,313sqft (122sqm), 3 bedroom, 2 bathroom Condominium for Sale. Completed in 2008, this high floor unit. Others: leasehold 99, sea view, facing northLocated in Singapore's district D01 near Boat Quay, Raffles Place, Marina in the area Marina (Central region).