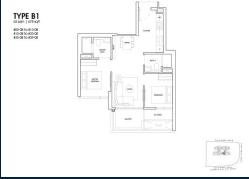

### **RESIDENTIAL - APARTMENT**

173 CHIN SWEE ROAD, ALEXANDRA, COMMONWEALTH, SINGAPORE 169878

■ LISTING ID: SGLD01206768 ■ TENURE: LEASEHOLD 99

■ TITLE: N/A

■ **SIZE BUILT-UP**: 678SQFT (63SQM)
■ **SIZE LAND**: 1.656AC (0.670HA)

**■ NO. OF FLOORS:** 39

■ FLOOR/LEVEL: 24 - HIGH FLOOR

■ BED ROOMS: 2
■ BATH ROOMS: 2
■ MAIDS ROOMS: N/A
■ PARKING SPACES: N/A

**■ LAYOUT TYPE**: REGULAR

■ FACING: N/A
■ VIEWING: OTHER

■ SELLING PRICE: CALL FOR PRICE