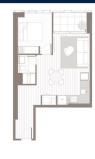

# RESIDENTIAL - APARTMENT 603SQFT (56SQM) / CALL FOR PRICE!

+65 9021 6006

1 - Bedroom

TYPE A10 56 sqm | 603 sqft

■ NO. OF FLOORS: 27

■ FLOOR/LEVEL: N/A - MIDDLE FLOOR

■ BED ROOMS: 1
■ BATH ROOMS: 1
■ MAIDS ROOMS: N/A
■ PARKING SPACES: N/A

■ LAYOUT TYPE: INTERMEDIATE

■ FACING: N/A
■ VIEWING: OTHER

■ SELLING PRICE: CALL FOR PRICE