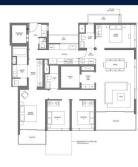

## RESIDENTIAL - CONDOMINIUM 1,808SQFT (168SQM) / CALL FOR PRICE!

+65 9021 6006

4 - Bedroom Premium

#### **RESIDENTIAL - CONDOMINIUM**

16, 18, 20 TAN QUEE LAN STREET, BEACH ROAD, BUGIS, ROCHOR, SINGAPORE 188098

■ LISTING ID: SGLD10264979 ■ TENURE: LEASEHOLD 99

■ TITLE: N/A

■ SIZE BUILT-UP: 1,808SQFT (168SQM)
■ SIZE LAND: 2.849AC (1.153HA)

**■ NO. OF FLOORS:** 30

■ FLOOR/LEVEL: 28 - HIGH FLOOR

■ BED ROOMS: 4
■ BATH ROOMS: 3
■ MAIDS ROOMS: N/A
■ PARKING SPACES: N/A

■ LAYOUT TYPE: REGULAR

■ FACING: N/A
■ VIEWING: OTHER

■ SELLING PRICE: CALL FOR PRICE