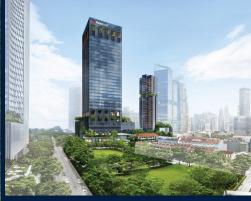

#### **RESIDENTIAL - CONDOMINIUM**

16, 18, 20 TAN QUEE LAN STREET, BEACH ROAD, BUGIS, ROCHOR, SINGAPORE 188098

■ LISTING ID: SGLD10264979 ■ TENURE: LEASEHOLD 99

■ TITLE: N/A

■ SIZE BUILT-UP: 1,808SQFT (168SQM)
■ SIZE LAND: 2.849AC (1.153HA)

#### MIDTOWN MODERN

Condominium for Sale: Partially furnished, 4 bedroom, 3 bathroom. Completed in 2025, this unit is in original condition. Tenure: Leasehold 99 Located in Singapore's district D07 near Beach Road, Bugis, Rochor in the area Beach Road (Central region).