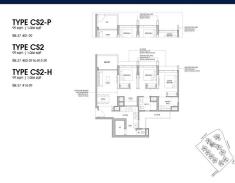

# RESIDENTIAL - EXECUTIVE CONDO 1,066SQFT (99SQM) / CALL FOR PRICE!

3 - Bedroom + Yard + Study

## **RESIDENTIAL - EXECUTIVE CONDO**

37 YISHUN CLOSE, SINGAPORE 769341

■ LISTING ID: SGLD13332607 ■ TENURE: LEASEHOLD 99

■ TITLE: N/A

■ **SIZE BUILT-UP:** 1,066SQFT (99SQM) ■ **SIZE LAND:** 5.316AC (2.151HA)

■ NO. OF FLOORS: 14

■ FLOOR/LEVEL: 14 - HIGH FLOOR

■ BED ROOMS: 3+2
■ BATH ROOMS: 2
■ MAIDS ROOMS: N/A
■ PARKING SPACES: N/A
■ LAYOUT TYPE: CORNER

■ FACING: N/A
■ VIEWING: OTHER

■ SELLING PRICE: CALL FOR PRICE