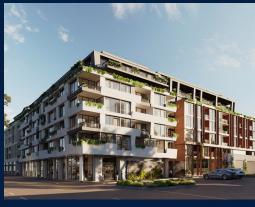

### **RESIDENTIAL - APARTMENT**

512 – 544 SPENCER ST, WEST MELBOURNE, 3003, MELBOURNE, MELBOURNE, AUSTRALIA

■ LISTING ID: SGLD17336392 ■ TENURE: FREEHOLD

■ TITLE: N/A

■ **SIZE BUILT-UP**: 883SQFT (82SQM)
■ **SIZE LAND**: 45,703SQFT (4,246SQM)

### THE MARKER

Partially furnished, 2 bedroom, 2 bathroom Apartment for Sale. Completed in 2021, this middle floor end lot unit is in original condition. Others: Freehold, facing south This property is currently vacant and ready to move in. Location: Melbourne, Australia.