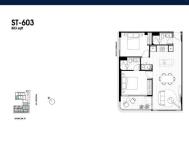

# RESIDENTIAL - APARTMENT 883SQFT (82SQM) / CALL FOR PRICE!

Stanley : 2 - Bedroom

### **RESIDENTIAL - APARTMENT**

512 – 544 SPENCER ST, WEST MELBOURNE, 3003, MELBOURNE, MELBOURNE, AUSTRALIA

■ LISTING ID: SGLD17336392 ■ TENURE: FREEHOLD

■ TITLE: N/A

■ **SIZE BUILT-UP**: 883SQFT (82SQM)
■ **SIZE LAND**: 45,703SQFT (4,246SQM)

■ NO. OF FLOORS:

■ FLOOR/LEVEL: 6 - MIDDLE FLOOR

■ BED ROOMS: 2
■ BATH ROOMS: 2
■ MAIDS ROOMS: N/A
■ PARKING SPACES: N/A
■ LAYOUT TYPE: END LOT

■ LAYOUT TYPE: END LO
■ FACING: SOUTH
■ VIEWING: OTHER

■ SELLING PRICE: CALL FOR PRICE