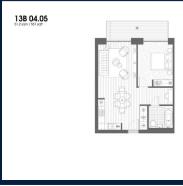

## RESIDENTIAL - APARTMENT 551SQFT (51SQM) / CALL FOR PRICE!

John Cabot House: 1 - Bedroom

#### **RESIDENTIAL - APARTMENT**

NORTH WOOLWICH ROAD, LONDON, E16 2BG, LONDON, LONDON, UNITED KINGDOM

■ LISTING ID: SGLD21674800 ■ TENURE: LEASEHOLD 999

■ TITLE: N/A

■ SIZE BUILT-UP: 551SQFT (51SQM)

■ SIZE LAND: N/A
■ NO. OF FLOORS: 7
■ FLOOR/LEVEL: N/A - N/A
■ BED ROOMS: 1

■ BATH ROOMS: 1
■ MAIDS ROOMS: N/A

■ PARKING SPACES: N/A
■ LAYOUT TYPE: REGULAR

EACING: NEGGLAI

■ FACING: N/A
■ VIEWING: OTHER

■ SELLING PRICE: CALL FOR PRICE

■ COMPLETION YEAR: 2017

■ CONDITION: ORIGINAL CONDITION
■ FURNISHING: PARTIALLY FURNISHED