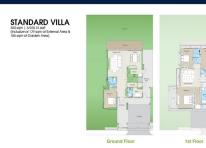

# **RESIDENTIAL - LANDED HOUSE**

390/1 TAMBON CHOENG THALE, THALANG DISTRICT, 83110, PHUKET, PHUKET, THAILAND

**LISTING ID:** SGLD22158616 TENURE: **FREEHOLD** 

■ TITLE: N/A

**SIZE BUILT-UP:** 5,920SQFT (550SQM) SIZE LAND: 2.372AC (0.960HA) ■ NO. OF FLOORS:

FLOOR/LEVEL:

N/A - N/A **BED ROOMS:** 4+1 **BATH ROOMS:** 5 **MAIDS ROOMS:** N/A ■ PARKING SPACES: N/A

**LAYOUT TYPE: REGULAR** 

**■ FACING: VIEWING:** OTHER

**■ SELLING PRICE:** 

**■ COMPLETION YEAR:** 2027