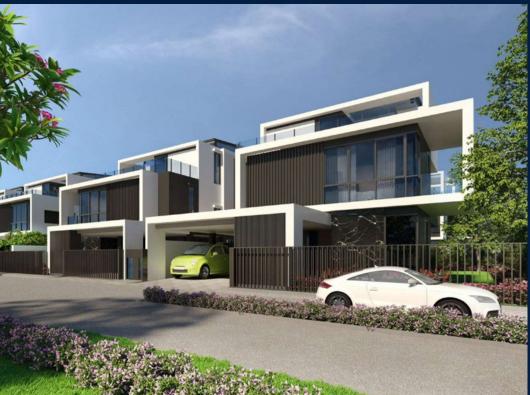

# **RESIDENTIAL - LANDED HOUSE**

390/1 TAMBON CHOENG THALE, THALANG DISTRICT, 83110, PHUKET, PHUKET, THAILAND

**LISTING ID:** SGLD22158616 TENURE: **FREEHOLD** 

■ TITLE: N/A

**SIZE BUILT-UP:** 5,920SQFT (550SQM) SIZE LAND: 2.372AC (0.960HA) ■ NO. OF FLOORS:

#### **LAGUNA PARK 2**

Villa for Sale: Partially furnished, 4 bedroom, 5 bathroom. Completion in 2027, this unit is in original condition. Tenure: Freehold