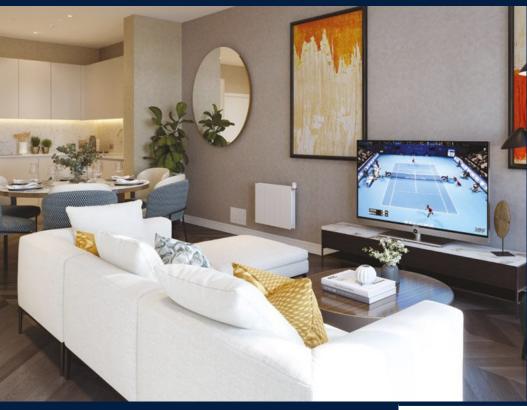

#### KIDBROOKE VILLAGE

Podium House for Sale: Partially furnished, 3 bedroom, 3 bathroom. Completion in 2025, this unit is in original condition. Tenure: Leasehold 999

#### **INTERIOR FACILITIES**

Balcony

Bathtub

Cable TV

Garage

Internet Connection

Terrace

#### **OTHER INTERIOR FEATURES**

Cooker Hob/Hood

Dishwasher

Fridge

Intercom