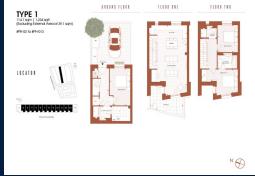

# **RESIDENTIAL - LAND ONLY** 1,234SQFT (115SQM) / CALL FOR PRICE!

(The Blackheath Collection) Podium Houses: 3 - Bedroom

### **RESIDENTIAL - LAND ONLY**

PEGLER SQUARE, GREENWICH, SE3 9FW, LONDON, LONDON, UNITED KINGDOM

**LISTING ID:** SGLD22569213 **TENURE:** LEASEHOLD 999

TITLE: N/A

**SIZE BUILT-UP:** 1,234SQFT (115SQM) SIZE LAND: 86.000AC (34.803HA)

■ NO. OF FLOORS:

FLOOR/LEVEL: N/A - N/A

**BED ROOMS:** 3 **BATH ROOMS:** 3 **MAIDS ROOMS:** N/A ■ PARKING SPACES:

**REGULAR** LAYOUT TYPE:

**■ FACING: VIEWING:** OTHER

**■ SELLING PRICE:** 

**COMPLETION YEAR:** 2025