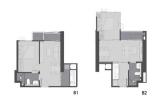

# **RESIDENTIAL - CONDOMINIUM** 378SQFT (35SQM) / CALL FOR PRICE!

+65 9021 6006

1 - Bedroom

TYPE B

FLOOR/LEVEL: N/A - N/A **BED ROOMS:** 

**BATH ROOMS: MAIDS ROOMS:** N/A ■ PARKING SPACES: N/A **OTHER** LAYOUT TYPE: **■ FACING:** N/A **VIEWING:** N/A

**■ SELLING PRICE:** 

**COMPLETION YEAR:** 2022

**CONDITION:** ORIGINAL CONDITION **FURNISHING:** PARTIALLY FURNISHED