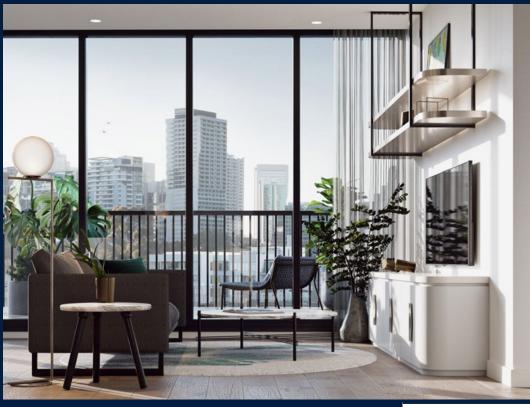

#### THE MARKER

Spacious 910sqft (85sqm), partially furnished, 2 bedroom, 2 bathroom Apartment for Sale. Completed in 2021, this low floor unit is in original condition. Others: Freehold, facing east This property is currently vacant and ready to move in. Location: Melbourne, Australia.

#### **INTERIOR FACILITIES**

Air-Conditioning

Balcony

Cable TV

• Walk-In-Wardrobe

### **OTHER INTERIOR FEATURES**

Cooker Hob/Hood

Dishwasher

Oven / Microwave

#### **EXTERIOR FACILITIES**

24 Hours Security

Covered Car Park

Function Room

Landscaped Garden

VISIT THIS PROPERTY AT: https://www.newsghomes.com/property/SGLD25005512

L3008899K R057119B