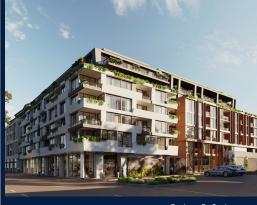

# **RESIDENTIAL - APARTMENT**

512 – 544 SPENCER ST, WEST MELBOURNE, 3003, MELBOURNE, MELBOURNE, AUSTRALIA

■ LISTING ID: SGLD25005512 ■ TENURE: FREEHOLD

■ TITLE: N/A

■ **SIZE BUILT-UP**: 910SQFT (85SQM)
■ **SIZE LAND**: 45,703SQFT (4,246SQM)

#### THE MARKER

Spacious 910sqft (85sqm), partially furnished, 2 bedroom, 2 bathroom Apartment for Sale. Completed in 2021, this low floor unit is in original condition. Others: Freehold, facing east This property is currently vacant and ready to move in. Location: Melbourne, Australia.