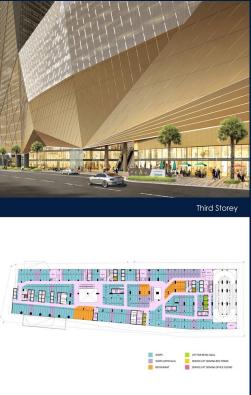

#### **COMMERCIAL - RETAIL**

VILLAGE NO.14 SAM DACH HUN SEN ROAD, TONLE BASSAC COMMUNE, CHAMKARMORN DISTRICT,

TENURE:
TITLE:
SIZE BUILT-UP:
SIZE LAND:
NO. OF FLOORS:
FLOOR/LEVEL:
PARKING SPACES:
LAYOUT TYPE:
FACING:
VIEWING:
SELLING PRICE:
COMPLETION YEAR:
CONDITION:

LISTING DATE:

LISTING ID:

SGLD26702414 FREEHOLD N/A 183SQFT (17SQM) 3.131AC (1.267HA) 4 3 - HIGH FLOOR N/A REGULAR N/A OTHER CALL FOR PRICEI

2020 ORIGINAL CONDITION NOV 13, 2019

### THE PEAK SHOPPES

Retail Lot for Sale Completed in 2020, this unit is in original condition. Tenure: Freehold Located in Cambodia: Village No.14 Sam Dach Hun Sen Road, Tonle Bassac Commune, Chamkarmorn District