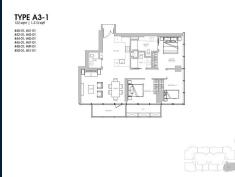

■ NO. OF FLOORS: 64 ■ FLOOR/LEVEL: N/A - N/A

■ BED ROOMS: 3
■ BATH ROOMS: 2
■ MAIDS ROOMS: N/A

■ PARKING SPACES: N/A
■ LAYOUT TYPE: OTHER
■ FACING: N/A
■ VIEWING: OTHER

■ SELLING PRICE: CALL FOR PRICE

**■ COMPLETION YEAR:** 2017