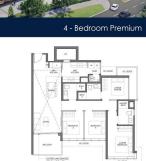

# South Daver #17:09

TYPE D1-P 121 sqm | 1-302 sqt South Tower #02-09 TYPE D1 121 sqm | 1-302 sqt

TYPE D1-PH

## SKY EDEN @ BEDOK

Condominium for Sale: Partially furnished, 4 bedroom, 4 bathroom. Completion in 2026, this unit is in original condition. Tenure: Leasehold 99 Located in Singapore's district D16 near Bedok, Upper East Coast in the area Upper East Coast (East region).