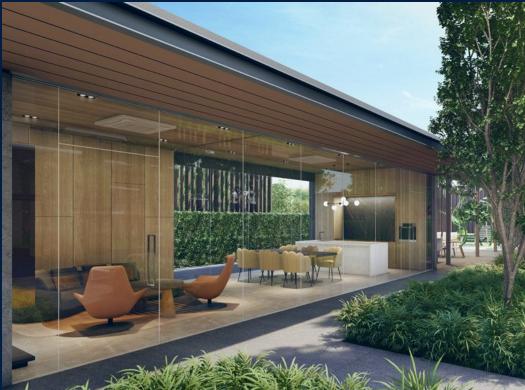

## SKY EDEN @ BEDOK

Condominium for Sale: Partially furnished, 4 bedroom, 4 bathroom. Completion in 2026, this unit is in original condition. Tenure: Leasehold 99 Located in Singapore's district D16 near Bedok, Upper East Coast in the area Upper East Coast (East region).

#### **EXTERIOR FACILITIES**

- 24 Hours Security
- Covered Car Park
- Clubhouse

Balcony

Landscaped Garden

VISIT THIS PROPERTY AT: https://www.newsghomes.com/property/SGLD27000467