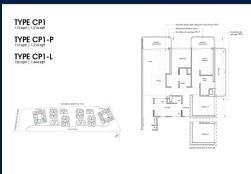

#### **RESIDENTIAL - CONDOMINIUM**

HARBOURFRONT AVENUE, SINGAPORE 097993

■ LISTING ID: SGLD27050083 ■ TENURE: LEASEHOLD 99

■ TITLE: N/A

■ **SIZE BUILT-UP**: 1,216SQFT (113SQM) ■ **SIZE LAND**: 6.526AC (2.641HA)

**■ NO. OF FLOORS:** 10

■ FLOOR/LEVEL: 9 - HIGH FLOOR

■ BED ROOMS: 3
■ BATH ROOMS: 2
■ MAIDS ROOMS: N/A
■ PARKING SPACES: N/A

■ LAYOUT TYPE: REGULAR

■ FACING: N/A
■ VIEWING: OTHER

■ SELLING PRICE: CALL FOR PRICE