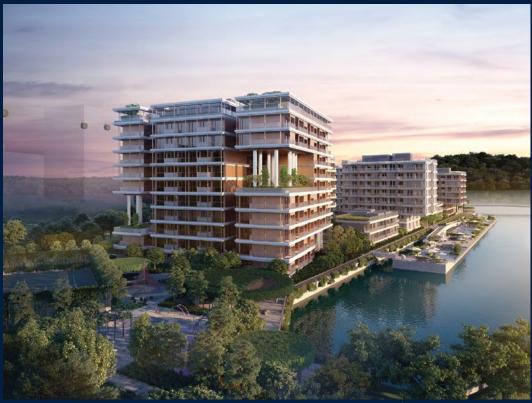

#### THE REEF AT KING'S DOCK

Condominium for Sale: Partially furnished, 3 bedroom, 2 bathroom. Completed in 2025, this unit is in original condition. Tenure: Leasehold 99 Located in Singapore's district D04 near Harbourfront, Telok Blangah in the area Keppel (Central region).