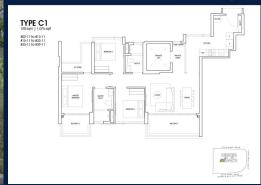

CONDITION:

FURNISHING:

LISTING DATE:

SGLD29922467 **LEASEHOLD 99** N/A 1,076SQFT (100SQM) 1.656AC (0.670HA) 39 30 - HIGH FLOOR 3 2 N/A N/A REGULAR N/A OTHER

THELANDMARK

2025 ORIGINAL CONDITION PARTIALLY FURNISHED AUG 29, 2023