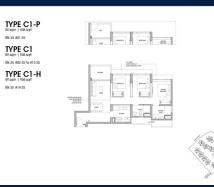

■ NO. OF FLOORS: 14

■ FLOOR/LEVEL: 8 - MIDDLE FLOOR

■ BED ROOMS: 3
■ BATH ROOMS: 2
■ MAIDS ROOMS: N/A
■ PARKING SPACES: N/A

■ LAYOUT TYPE: REGULAR

■ FACING: N/A
■ VIEWING: OTHER

■ SELLING PRICE: CALL FOR PRICE

#### **NORTH GAIA**

Executive Condo for Sale: Partially furnished, 3 bedroom, 2 bathroom. Completion in 2027, this unit is in original condition. Tenure: Leasehold 99 Located in Singapore's district D27 near Sembawang, Yishun in the area Far North (North region).