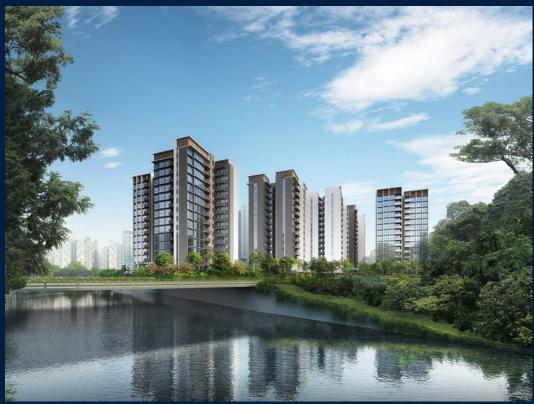

### **RESIDENTIAL - EXECUTIVE CONDO**

35 YISHUN CLOSE, SINGAPORE 769341

■ LISTING ID: SGLD32596049 ■ TENURE: LEASEHOLD 99

■ TITLE: N/A

■ **SIZE BUILT-UP:** 958SQFT (89SQM) ■ **SIZE LAND:** 5.316AC (2.151HA)

■ NO. OF FLOORS: 14

■ FLOOR/LEVEL: 8 - MIDDLE FLOOR

■ BED ROOMS: 3
■ BATH ROOMS: 2
■ MAIDS ROOMS: N/A
■ PARKING SPACES: N/A

■ LAYOUT TYPE: REGULAR

■ FACING: N/A
■ VIEWING: OTHER

■ SELLING PRICE: CALL FOR PRICE

**■ COMPLETION YEAR:** 2027

■ CONDITION: ORIGINAL CONDITION
■ FURNISHING: PARTIALLY FURNISHED

■ LISTING DATE: MAR 23, 2023

#### **NORTH GAIA**

Executive Condo for Sale: Partially furnished, 3 bedroom, 2 bathroom. Completion in 2027, this unit is in original condition. Tenure: Leasehold 99 Located in Singapore's district D27 near Sembawang, Yishun in the area Far North (North region).