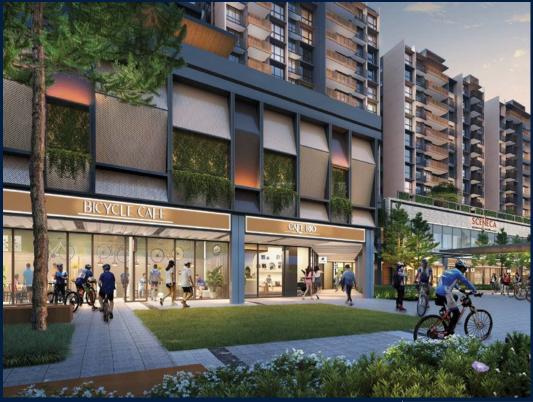

#### SCENECA RESIDENCE

Condominium for Sale: Partially furnished, 4 bedroom, 6 bathroom. Completion in 2027, this penthouse end lot unit is in original condition. Tenure: Leasehold 99 Located in Singapore's district D16 near Bedok, Upper East Coast in the area Upper East Coast (East region).

#### **EXTERIOR FACILITIES**

24 Hours Security

• Business Centre

Clubhouse

Covered Car Park

VISIT THIS PROPERTY AT: https://www.newsghomes.com/property/SGLD33630177

L3008899K R057119B