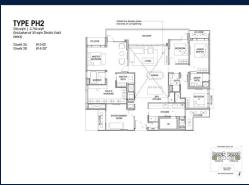

#### **RESIDENTIAL - CONDOMINIUM**

26 TANAH MERAH KECHIL LINK, BEDOK, UPPER EAST COAST, SINGAPORE 468457

■ LISTING ID: SGLD33630177 ■ TENURE: LEASEHOLD 99

■ TITLE: N/A

■ **SIZE BUILT-UP**: 2,756SQFT (256SQM) ■ **SIZE LAND**: 2.194AC (0.888HA)

■ **NO. OF FLOORS**: 15

■ FLOOR/LEVEL: 14 - PENTHOUSE

■ BED ROOMS: 4+1
■ BATH ROOMS: 6
■ MAIDS ROOMS: N/A
■ PARKING SPACES: N/A

■ LAYOUT TYPE: REGULAR

■ FACING: N/A
■ VIEWING: OTHER

■ SELLING PRICE: CALL FOR PRICE

**■ COMPLETION YEAR:** 2027

■ CONDITION: ORIGINAL CONDITION
■ FURNISHING: PARTIALLY FURNISHED

■ LISTING DATE: OCT 10, 2023