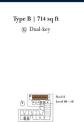

# RESIDENTIAL - CONDOMINIUM 714SQFT (66SQM) / CALL FOR PRICE!

Penthouse + Dual Key

ER LEVEL UPPER

■ NO. OF FLOORS: 43

■ FLOOR/LEVEL: N/A - N/A
■ BED ROOMS: 1+1
■ BATH ROOMS: 2
■ MAIDS ROOMS: N/A

■ PARKING SPACES: N/A
■ LAYOUT TYPE: REGU

■ LAYOUT TYPE: REGULAR FACING: N/A

■ VIEWING: OTHER

■ SELLING PRICE: CALL FOR PRICE