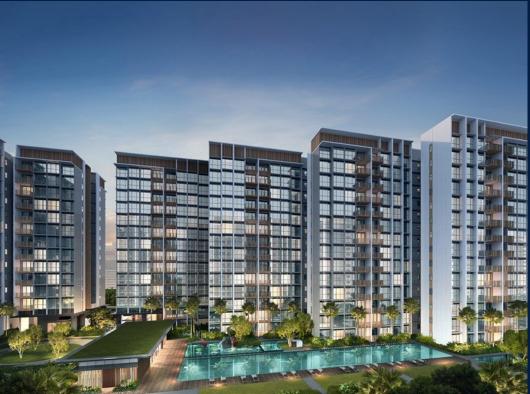

### **RESIDENTIAL - EXECUTIVE CONDO**

31 YISHUN CLOSE, SINGAPORE 769341

■ LISTING ID: SGLD34534194 ■ TENURE: LEASEHOLD 99

■ TITLE: N/A

■ **SIZE BUILT-UP**: 969SQFT (90SQM)
■ **SIZE LAND**: 5.316AC (2.151HA)

#### **NORTH GAIA**

Executive Condo for Sale: Partially furnished, 3 bedroom, 2 bathroom. Completion in 2027, this corner unit is in original condition. Tenure: Leasehold 99 Located in Singapore's district D27 near Sembawang, Yishun in the area Far North (North region).

#### **EXTERIOR FACILITIES**

24 Hours Security

Clubhouse

Covered Car Park

Function Room

VISIT THIS PROPERTY AT: https://www.newsghomes.com/property/SGLD34534194

L3008899K R057119B