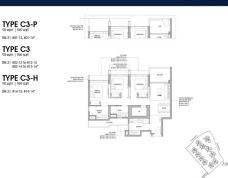

### **RESIDENTIAL - EXECUTIVE CONDO**

31 YISHUN CLOSE, SINGAPORE 769341

■ LISTING ID: SGLD34534194 ■ TENURE: LEASEHOLD 99

■ TITLE: N/A

■ **SIZE BUILT-UP**: 969SQFT (90SQM)
■ **SIZE LAND**: 5.316AC (2.151HA)

■ NO. OF FLOORS: 14

■ FLOOR/LEVEL: 13 - HIGH FLOOR

■ BED ROOMS: 3
■ BATH ROOMS: 2
■ MAIDS ROOMS: N/A
■ PARKING SPACES: N/A
■ LAYOUT TYPE: CORNER

■ FACING: N/A
■ VIEWING: OTHER

■ SELLING PRICE: CALL FOR PRICE