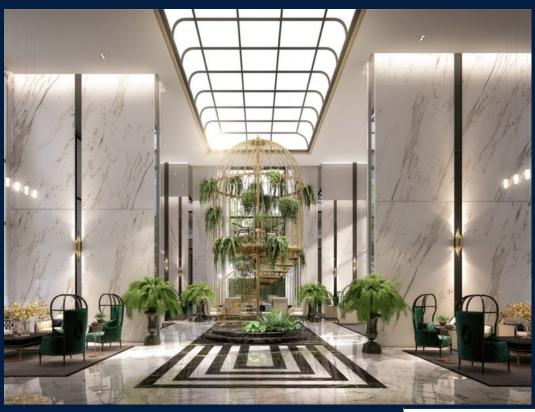

#### THE ADDRESS SIAM-RATCHATHEWI

Spacious 925sqft (86sqm), partially furnished, 3 bedroom, 2 bathroom Condominium for Sale. Completed in 2022, this unit is in original condition. Others: Freehold This property is currently vacant and ready to move in.

### **EXTERIOR FACILITIES**

- 24 Hours Security
- Covered Car Park
- Landscaped Garden
- Lounge

Balcony

VISIT THIS PROPERTY AT: https://www.newsghomes.com/property/SGLD37689453

L3008899K R057119B