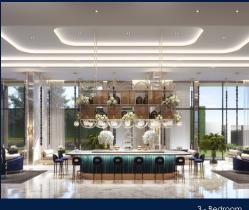

#### THE ADDRESS SIAM-RATCHATHEWI

Spacious 925sqft (86sqm), partially furnished, 3 bedroom, 2 bathroom Condominium for Sale. Completed in 2022, this unit is in original condition. Others: Freehold This property is currently vacant and ready to move in.

### **EXTERIOR FACILITIES**

- 24 Hours Security
- Covered Car Park
- Landscaped Garden
- Lounge

Balcony

VISIT THIS PROPERTY AT: https://www.newsghomes.com/property/SGLD37689453

L3008899K R057119B