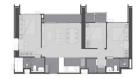

# **RESIDENTIAL - CONDOMINIUM** 925SQFT (86SQM) / CALL FOR PRICE!

3 - Bedroom

TYPE J

# **RESIDENTIAL - CONDOMINIUM**

486, PHETCHABURI ROAD, KHWAENG THANON PHETCHABURI, KHET RATCHATHEWI, 10400,

**LISTING ID:** SGLD37689453 **TENURE: FREEHOLD** 

■ TITLE: N/A

**SIZE BUILT-UP:** 925SQFT (86SQM) SIZE LAND: 21.745AC (8.800HA)

■ NO. OF FLOORS: 50 FLOOR/LEVEL: N/A - N/A

**BED ROOMS:** 3 **BATH ROOMS:** 2 **MAIDS ROOMS:** N/A

■ PARKING SPACES: N/A **OTHER LAYOUT TYPE: ■ FACING:** N/A **VIEWING:** N/A

**■ SELLING PRICE:** 

**■ COMPLETION YEAR:** 2022