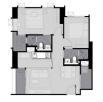

# RESIDENTIAL - CONDOMINIUM 646SQFT (60SQM) / CALL FOR PRICE!

2 - Bedroom

TYPE F

# **RESIDENTIAL - CONDOMINIUM**

CHOM PHON, CHATUCHAK, 10900, BANGKOK, BANGKOK, THAILAND

LISTING ID: TENURE: TITLE: SIZE BUILT-UP: SIZE LAND: ■ NO. OF FLOORS: FLOOR/LEVEL: BED ROOMS: BATH ROOMS: MAIDS ROOMS: PARKING SPACES: LAYOUT TYPE: FACING: VIEWING: SELLING PRICE: **COMPLETION YEAR: CONDITION:** 