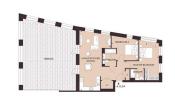

#### **RESIDENTIAL - APARTMENT**

SHADWELL STREET, B4 6LJ, BIRMINGHAM, BIRMINGHAM, UNITED KINGDOM

■ LISTING ID: SGLD43586432 ■ TENURE: LEASEHOLD

■ TITLE: N/A

■ SIZE BUILT-UP: 677SQFT (63SQM)

■ SIZE LAND: N/A
■ NO. OF FLOORS: 7

■ FLOOR/LEVEL: N/A - LOW FLOOR

■ BED ROOMS: 2
■ BATH ROOMS: 2
■ MAIDS ROOMS: N/A
■ PARKING SPACES: N/A
■ LAYOUT TYPE: OTHER
■ FACING: N/A
■ VIEWING: OTHER

■ SELLING PRICE: CALL FOR PRICE

**■ COMPLETION YEAR:** 2022