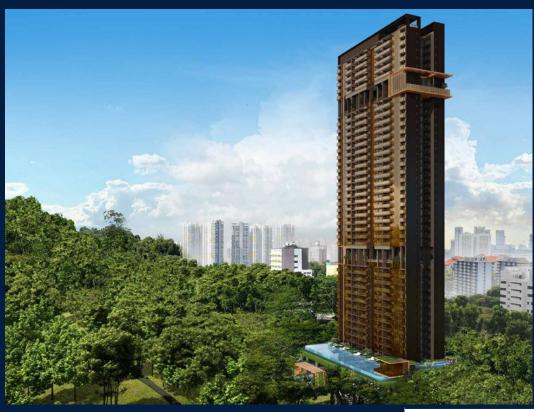

#### **RESIDENTIAL - APARTMENT**

173 CHIN SWEE ROAD, ALEXANDRA, COMMONWEALTH, SINGAPORE 169878

■ LISTING ID: SGLD44400384 ■ TENURE: LEASEHOLD 99

■ TITLE: N/A

■ **SIZE BUILT-UP**: 517SQFT (48SQM)
■ **SIZE LAND**: 1.656AC (0.670HA)

**■ NO. OF FLOORS:** 39

■ FLOOR/LEVEL: 39 - HIGH FLOOR

■ BED ROOMS: 1
■ BATH ROOMS: 1
■ MAIDS ROOMS: N/A
■ PARKING SPACES: N/A

■ LAYOUT TYPE: REGULAR

■ FACING: N/A
■ VIEWING: OTHER

■ SELLING PRICE: CALL FOR PRICE

#### THE LANDMARK

Apartment for Sale: Partially furnished, 1 bedroom, 1 bathroom. Completed in 2025, this unit is in original condition. Tenure: Leasehold 99 Located in Singapore's district D03 near Alexandra, Commonwealth in the area Central South (Central region).