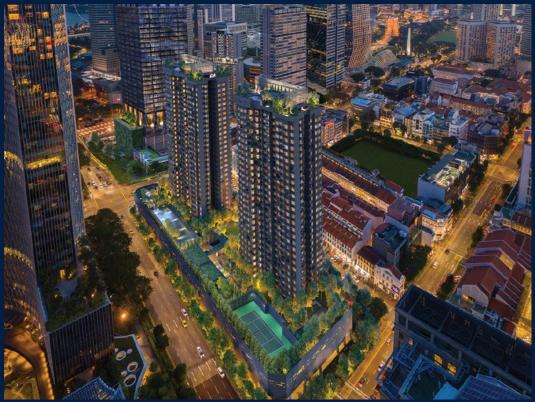

#### MIDTOWN MODERN

Condominium for Sale: Partially furnished, 1 bedroom, 1 bathroom. Completed in 2025, this unit is in original condition. Tenure: Leasehold 99 Located in Singapore's district D07 near Beach Road, Bugis, Rochor in the area Beach Road (Central region).