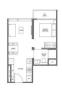

### **RESIDENTIAL - CONDOMINIUM**

16, 18, 20 TAN QUEE LAN STREET, BEACH ROAD, BUGIS, ROCHOR, SINGAPORE 188098

■ LISTING ID: SGLD48365583 ■ TENURE: LEASEHOLD 99

■ TITLE: N/A

■ **SIZE BUILT-UP**: 409SQFT (38SQM)
■ **SIZE LAND**: 2.849AC (1.153HA)

**■ NO. OF FLOORS:** 30

■ FLOOR/LEVEL: 30 - HIGH FLOOR

■ BED ROOMS: 1
■ BATH ROOMS: 1
■ MAIDS ROOMS: N/A
■ PARKING SPACES: N/A

■ LAYOUT TYPE: REGULAR

■ FACING: N/A
■ VIEWING: OTHER

■ SELLING PRICE: CALL FOR PRICE