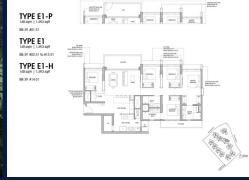

■ FLOOR/LEVEL: 1 - LOW FLOOR

■ BED ROOMS: 5+1
■ BATH ROOMS: 4
■ MAIDS ROOMS: N/A
■ PARKING SPACES: N/A
■ LAYOUT TYPE: CORNER

■ FACING: N/A
■ VIEWING: OTHER

■ SELLING PRICE: CALL FOR PRICE

**■ COMPLETION YEAR:** 202

#### **NORTH GAIA**

Executive Condo for Sale: Partially furnished, 5 bedroom, 4 bathroom. Completion in 2027, this corner unit is in original condition. Tenure: Leasehold 99 Located in Singapore's district D27 near Sembawang, Yishun in the area Far North (North region).