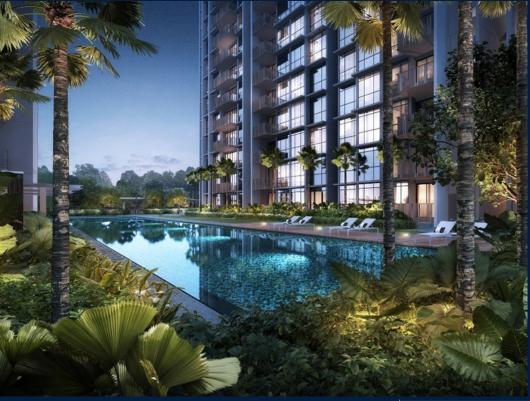

#### **NORTH GAIA**

Executive Condo for Sale: Partially furnished, 5 bedroom, 4 bathroom. Completion in 2027, this corner unit is in original condition. Tenure: Leasehold 99 Located in Singapore's district D27 near Sembawang, Yishun in the area Far North (North region).

#### **EXTERIOR FACILITIES**

24 Hours Security

• Clubhouse

Covered Car Park

Function Room

VISIT THIS PROPERTY AT: https://www.newsghomes.com/property/SGLD48957418