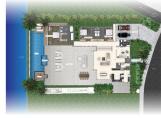

## **RESIDENTIAL - LANDED HOUSE**

278V+H49, TAMBON, CHOENG THALE, THALANG DISTRICT, 83110, PHUKET, PHUKET, THAILAND

■ LISTING ID: SGLD49010833 ■ TENURE: FREEHOLD

■ TITLE: N/A

■ **SIZE BUILT-UP**: 5,533SQFT (514SQM)
■ **SIZE LAND**: 14,208SQFT (1,320SQM)

■ NO. OF FLOORS:

■ FLOOR/LEVEL: N/A - N/A
■ BED ROOMS: 3+1
■ BATH ROOMS: 4
■ MAIDS ROOMS: 1
■ PARKING SPACES: 2

**■ LAYOUT TYPE**: REGULAR

■ FACING: N/A

■ **VIEWING**: SEA VIEW

■ SELLING PRICE: CALL FOR PRICE