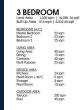

# RESIDENTIAL - LANDED HOUSE 5,533SQFT (514SQM) / CALL FOR PRICE!

3 - Bedroom Private Villa

■ NO. OF FLOORS:

■ FLOOR/LEVEL: N/A - N/A
■ BED ROOMS: 3+1
■ BATH ROOMS: 4
■ MAIDS ROOMS: 1
■ PARKING SPACES: 2

**■ LAYOUT TYPE**: REGULAR

■ FACING: N/A

■ **VIEWING**: SEA VIEW

■ SELLING PRICE: CALL FOR PRICE