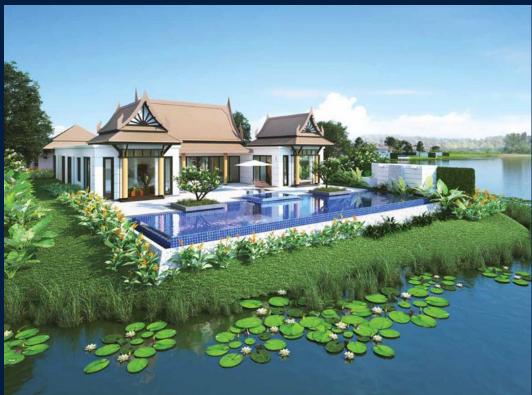

## **RESIDENTIAL - LANDED HOUSE**

278V+H49, TAMBON, CHOENG THALE, THALANG DISTRICT, 83110, PHUKET, PHUKET, THAILAND

■ LISTING ID: SGLD49010833 ■ TENURE: FREEHOLD

■ TITLE: N/A

■ **SIZE BUILT-UP**: 5,533SQFT (514SQM)
■ **SIZE LAND**: 14,208SQFT (1,320SQM)

■ NO. OF FLOORS:

■ FLOOR/LEVEL: N/A - N/A
■ BED ROOMS: 3+1
■ BATH ROOMS: 4
■ MAIDS ROOMS: 1
■ PARKING SPACES: 2

**■ LAYOUT TYPE**: REGULAR

■ FACING: N/A

■ **VIEWING**: SEA VIEW

■ SELLING PRICE: CALL FOR PRICE

## **BANYAN TREE GRAND RESIDENCES**

Private Villa for Sale: Partially furnished, 3 bedroom, 4 bathroom. Completion in 2026, this unit is in original condition. Tenure: Freehold