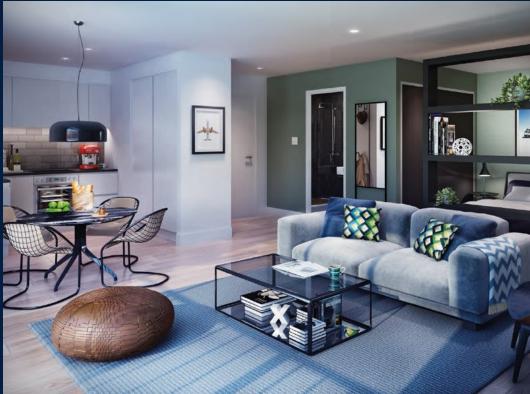

### **RESIDENTIAL - APARTMENT**

NORTH WOOLWICH ROAD, LONDON, E16 2BG, LONDON, LONDON, UNITED KINGDOM

■ LISTING ID: SGLD50310778 ■ TENURE: LEASEHOLD 999

■ TITLE: N/A

■ SIZE BUILT-UP: 789SQFT (73SQM)

■ SIZE LAND: N/A
■ NO. OF FLOORS: 7
■ FLOOR/LEVEL: N/A - N/A
■ BED ROOMS: 2

■ BATH ROOMS: 2 ■ MAIDS ROOMS: N/A ■ PARKING SPACES: N/A

**■ LAYOUT TYPE**: REGULAR

■ FACING: N/A
■ VIEWING: OTHER

■ SELLING PRICE: CALL FOR PRICE

**■ COMPLETION YEAR:** 2017

■ CONDITION: ORIGINAL CONDITION
■ FURNISHING: PARTIALLY FURNISHED

### **ROYAL WHARF**

Partially furnished, 2 bedroom, 2 bathroom Apartment for Sale. Completion in 2017, this unit is in original condition. Others: leasehold 999 This property is currently vacant and ready to move in. Block: John Cabot Location: London, United Kingdom.

#### **INTERIOR FACILITIES**

BalconyBathtub

Cable TV

#### **OTHER INTERIOR FEATURES**

Cooker Hob/HoodDishwasher

DryerFridge

#### **EXTERIOR FACILITIES**

ClubhouseLounge

Swimming PoolGym / Fitness (Room / Court)

VISIT THIS PROPERTY AT: https://www.newsghomes.com/property/SGLD50310778

L3008899K R057119B