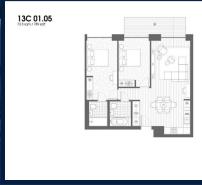

### **RESIDENTIAL - APARTMENT**

NORTH WOOLWICH ROAD, LONDON, E16 2BG, LONDON, LONDON, UNITED KINGDOM

■ LISTING ID: SGLD50310778 ■ TENURE: LEASEHOLD 999

■ TITLE: N/A

■ SIZE BUILT-UP: 789SQFT (73SQM)

■ SIZE LAND: N/A
■ NO. OF FLOORS: 7
■ FLOOR/LEVEL: N/A - N/A
■ BED ROOMS: 2

■ BATH ROOMS: 2 ■ MAIDS ROOMS: N/A ■ PARKING SPACES: N/A

**■ LAYOUT TYPE**: REGULAR

■ FACING: N/A
■ VIEWING: OTHER

■ SELLING PRICE: CALL FOR PRICE

**■ COMPLETION YEAR:** 2017

■ CONDITION: ORIGINAL CONDITION
■ FURNISHING: PARTIALLY FURNISHED