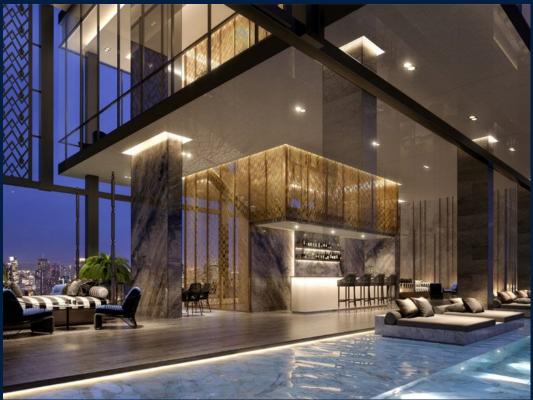

### THE ADDRESS SIAM-RATCHATHEWI

Partially furnished, 2 bedroom, 1 bathroom Condominium for Sale. Completed in 2022, this unit is in original condition. Others: Freehold Location: Bangkok, Thailand

## **EXTERIOR FACILITIES**

24 Hours Security

- Covered Car Park
- Landscaped GardenLounge

VISIT THIS PROPERTY AT: https://www.newsghomes.com/property/SGLD57602592