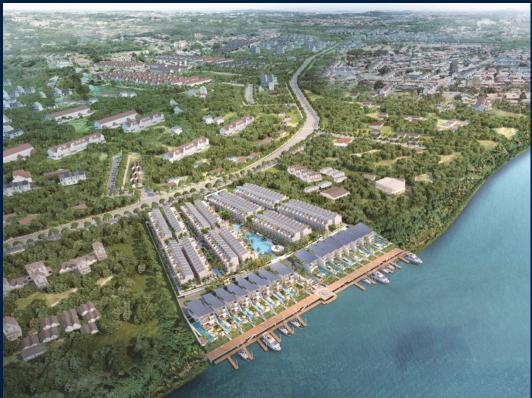

### **RESIDENTIAL - LANDED HOUSE**

NATIONAL ROAD NO. 1, PHUM KDEY TAKOY, SANGKAT VEAL SBOV, KHAN CHBAR AMPOV, 08561,

SGLD58464980 **LISTING ID: TENURE: FREEHOLD** 

■ TITLE: N/A

**SIZE BUILT-UP:** 3,387SQFT (315SQM) SIZE LAND: 702SQFT (65SQM)

### THE PALMS

Spacious 3,387sqft (315sqm), partially furnished, 4 bedroom, 5 bathroom Landed House for Sale. Completion in 2021, this unit is in original condition. Others: freehold This property is currently vacant and ready to move in.