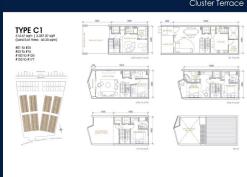

### **RESIDENTIAL - LANDED HOUSE**

NATIONAL ROAD NO. 1, PHUM KDEY TAKOY, SANGKAT VEAL SBOV, KHAN CHBAR AMPOV, 08561,

SGLD58464980 **LISTING ID: TENURE: FREEHOLD** 

■ TITLE: N/A

**SIZE BUILT-UP:** 3,387SQFT (315SQM) SIZE LAND: 702SQFT (65SQM)

■ NO. OF FLOORS: N/A FLOOR/LEVEL: N/A - N/A **BED ROOMS:** 4 **BATH ROOMS:** 5

**MAIDS ROOMS:** N/A ■ PARKING SPACES: N/A **OTHER LAYOUT TYPE: ■ FACING:** N/A **VIEWING:** OTHER

**■ SELLING PRICE:** 

**■ COMPLETION YEAR:** 