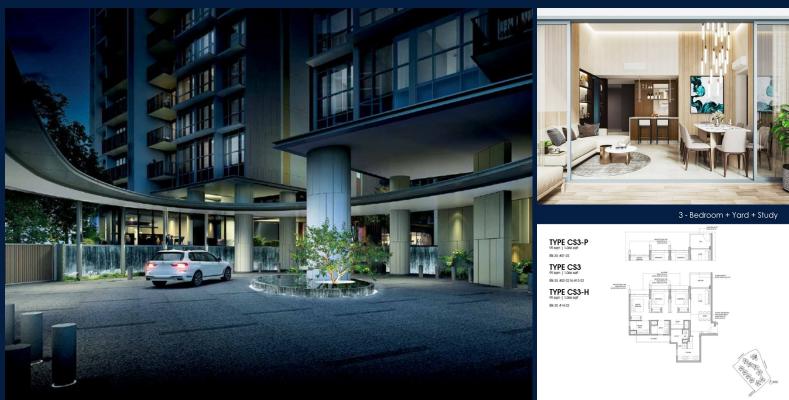

#### **RESIDENTIAL - EXECUTIVE CONDO** 35 YISHUN CLOSE, SINGAPORE 769341

LISTING ID: TENURE: TITLE: SIZE BUILT-UP: SIZE LAND: NO. OF FLOORS: FLOOR/LEVEL: BED ROOMS: BATH ROOMS: MAIDS ROOMS: PARKING SPACES: LAYOUT TYPE: FACING: VIEWING: SELLING PRICE: COMPLETION YEAR: CONDITION:

FURNISHING:

LISTING DATE:

SGLD60072709 LEASEHOLD 99 N/A 1,066SQFT (99SQM) 5.316AC (2.151HA) 14 3 - LOW FLOOR 3+1 2 N/A N/A REGULAR N/A OTHER CALL FOR PRICE!

2027 ORIGINAL CONDITION PARTIALLY FURNISHED MAR 23, 2023

#### **NORTH GAIA**

Executive Condo for Sale: Partially furnished, 3 bedroom, 2 bathroom. Completion in 2027, this unit is in original condition. Tenure: Leasehold 99 Located in Singapore's district D27 near Sembawang, Yishun in the area Far North (North region).