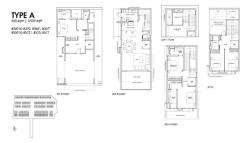

# **RESIDENTIAL - LANDED HOUSE**

BELGRAVIA DRIVE, SELETAR, YIO CHU KANG, SINGAPORE 807673

LISTING ID: TENURE: TITLE: SIZE BUILT-UP: SIZE LAND: NO. OF FLOORS: FLOOR/LEVEL: BED ROOMS: BATH ROOMS: MAIDS ROOMS: PARKING SPACES: LAYOUT TYPE: FACING: VIEWING: SELLING PRICE: COMPLETION YEAR:

CONDITION:

FURNISHING:

LISTING DATE:

SGLD61976197 FREEHOLD N/A 3,929SQFT (365SQM) 6.669AC (2.699HA) 3 N/A - N/A 5+2 4 N/A 2 OTHER N/A OTHER 2028

**ORIGINAL CONDITION** PARTIALLY FURNISHED JAN 24, 2022

**RAYMOND CHONG - HUTTONS ASIA PTE LTD** 

### **BELGRAVIA ACE**

Landed House for Sale: Partially furnished, 5 bedroom, 4 bathroom. Completion in 2028, this unit is in original condition. Tenure: Freehold. Located in Singapore's district D28 near Seletar, Yio Chu Kang in the area North East (North East region).