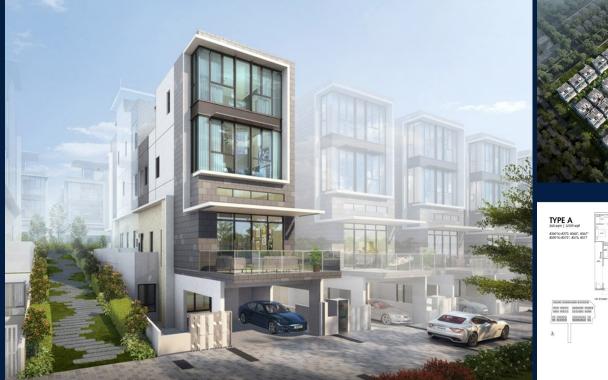

# **RESIDENTIAL - LANDED HOUSE**

BELGRAVIA DRIVE, SELETAR, YIO CHU KANG, SINGAPORE 807673

LISTING ID: TENURE: TITLE: SIZE BUILT-UP: SIZE LAND: NO. OF FLOORS: FLOOR/LEVEL: BED ROOMS: BATH ROOMS: MAIDS ROOMS: PARKING SPACES: LAYOUT TYPE: FACING: VIEWING: SELLING PRICE: COMPLETION YEAR:

CONDITION:

FURNISHING:

LISTING DATE:

SGLD61976197 FREEHOLD N/A 3,929SQFT (365SQM) 6.669AC (2.699HA) 3 N/A - N/A 5+2 4 N/A 2 OTHER N/A OTHER 2028

**ORIGINAL CONDITION** PARTIALLY FURNISHED JAN 24, 2022

**RAYMOND CHONG - HUTTONS ASIA PTE LTD** 

### **BELGRAVIA ACE**

Landed House for Sale: Partially furnished, 5 bedroom, 4 bathroom. Completion in 2028, this unit is in original condition. Tenure: Freehold. Located in Singapore's district D28 near Seletar, Yio Chu Kang in the area North East (North East region).