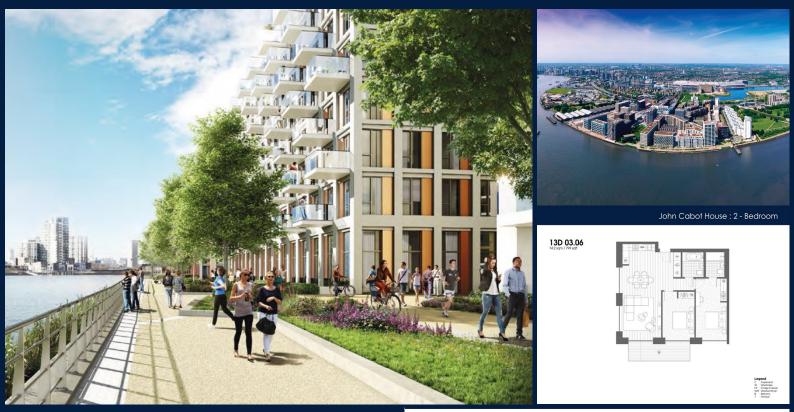

#### NORTH WOOLWICH ROAD, LONDON, E16 2BG, LONDON, LONDON, UNITED KINGDOM

LISTING ID: TENURE: TITLE: SIZE BUILT-UP: SIZE LAND: NO. OF FLOORS: FLOOR/LEVEL: BED ROOMS: BATH ROOMS: MAIDS ROOMS: PARKING SPACES: LAYOUT TYPE:

#### **ROYAL WHARF**

Partially furnished, 2 bedroom, 2 bathroom Apartment for Sale. Completion in 2017, this unit is in original condition. Others: leasehold 999 This property is currently vacant and ready to move in. Block: John Cabot Location: London, United Kingdom.