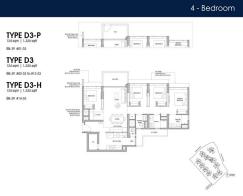

#### **RESIDENTIAL - EXECUTIVE CONDO** 33 YISHUN CLOSE, SINGAPORE 769341

LISTING ID: TENURE: TITLE: SIZE BUILT-UP: SIZE LAND: NO. OF FLOORS: FLOOR/LEVEL: BED ROOMS: BATH ROOMS: MAIDS ROOMS: PARKING SPACES: LAYOUT TYPE: FACING: VIEWING: SELLING PRICE: COMPLETION YEAR: CONDITION:

FURNISHING:

LISTING DATE:

SGLD62683980 LEASEHOLD 99 N/A 1,335SQFT (124SQM) 5.316AC (2.151HA) 14 10 - HIGH FLOOR 4+1 3 N/A N/A REGULAR N/A OTHER CALL FOR PRICE!

2027 ORIGINAL CONDITION PARTIALLY FURNISHED MAR 23, 2023

#### **NORTH GAIA**

Executive Condo for Sale: Partially furnished, 4 bedroom, 3 bathroom. Completion in 2027, this unit is in original condition. Tenure: Leasehold 99 Located in Singapore's district D27 near Sembawang, Yishun in the area Far North (North region).