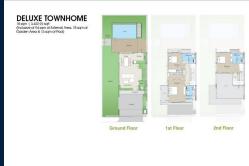

■ NO. OF FLOORS:

■ FLOOR/LEVEL: N/A - N/A

■ BED ROOMS: 3
■ BATH ROOMS: 3
■ MAIDS ROOMS: N/A
■ PARKING SPACES: N/A

■ LAYOUT TYPE: REGULAR

■ FACING: N/A
■ VIEWING: OTHER

■ SELLING PRICE: CALL FOR PRICE

**■ COMPLETION YEAR:** 2027

#### LAGUNA PARK 2

Townhome for Sale: Partially furnished, 3 bedroom, 3 bathroom. Completion in 2027, this unit is in original condition. Tenure: Freehold