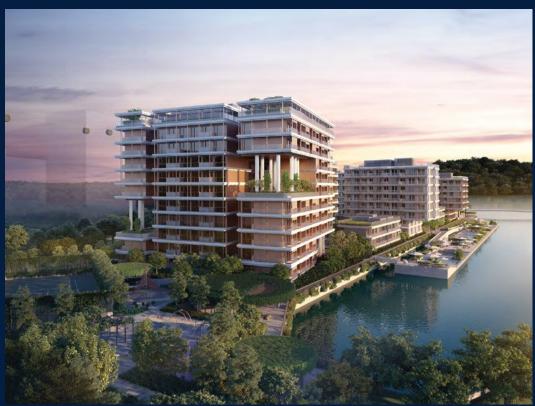

#### THE REEF AT KING'S DOCK

Condominium for Sale: Partially furnished, 3 bedroom, 2 bathroom + study. Completed in 2025, this unit is in original condition. Tenure: Leasehold 99 Located in Singapore's district D04 near Harbourfront, Telok Blangah in the area Keppel (Central region).

#### **EXTERIOR FACILITIES**

24 Hours Security

Clubhouse

Covered Car Park

Jacuzzi

VISIT THIS PROPERTY AT: https://www.newsghomes.com/property/SGLD69351398

L3008899K R057119B