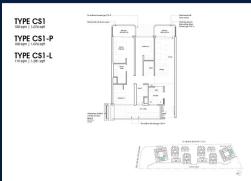

■ **NO. OF FLOORS:** 10

■ FLOOR/LEVEL: 4 - MIDDLE FLOOR

■ BED ROOMS: 3+1
■ BATH ROOMS: 2
■ MAIDS ROOMS: N/A
■ PARKING SPACES: N/A
■ LAYOUT TYPE: OTHER
■ FACING: N/A
■ VIEWING: OTHER

■ SELLING PRICE: CALL FOR PRICE