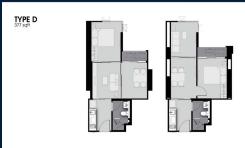

# **RESIDENTIAL - CONDOMINIUM** 377SQFT (35SQM) / CALL FOR PRICE!

+65 9021 6006

1 - Bedroom Plus

# **RESIDENTIAL - CONDOMINIUM**

RATCHAPRUEK ROAD, TALAT PHLU, THON BURI, 10600, BANGKOK, BANGKOK, THAILAND

**LISTING ID:** SGLD73104160 **TENURE: FREEHOLD** 

■ TITLE: N/A

377SQFT (35SQM) **SIZE BUILT-UP:** SIZE LAND: 3.212AC (1.300HA)