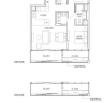

## **RESIDENTIAL - CONDOMINIUM** 926SQFT (86SQM) / CALL FOR PRICE!

**+65 9021 6006** 

2 - Bedroom

#### **19 NASSIM**

Spacious 926sqft (86sqm), partially furnished, 2 bedroom, 2 bathroom Condominium for Sale. Completion in 2024, this corner unit is in original condition. Others: Leasehold 99 This property is currently vacant and ready to move in. Located in Singapore's district D10 near Tanglin, Holland in the area Tanglin (Central region).