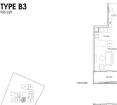

## **RESIDENTIAL - CONDOMINIUM** 926SQFT (86SQM) / CALL FOR PRICE!

**+65 9021 6006** 

2 - Bedroom

#### **19 NASSIM**

Spacious 926sqft (86sqm), partially furnished, 2 bedroom, 2 bathroom Condominium for Sale. Completion in 2024, this corner unit is in original condition. Others: Leasehold 99 This property is currently vacant and ready to move in. Located in Singapore's district D10 near Tanglin, Holland in the area Tanglin (Central region).