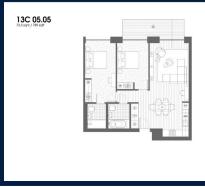

### **RESIDENTIAL - APARTMENT**

NORTH WOOLWICH ROAD, LONDON, E16 2BG, LONDON, LONDON, UNITED KINGDOM

■ LISTING ID: SGLD75460462 ■ TENURE: LEASEHOLD 999

■ TITLE: N/A

■ SIZE BUILT-UP: 789SQFT (73SQM)

■ SIZE LAND: N/A
■ NO. OF FLOORS: 7
■ FLOOR/LEVEL: N/A - N/A
■ BED ROOMS: 2

■ BATH ROOMS: 2 ■ MAIDS ROOMS: N/A ■ PARKING SPACES: N/A

■ LAYOUT TYPE: REGULAR

■ FACING: N/A
■ VIEWING: OTHER

■ SELLING PRICE: CALL FOR PRICE

**■ COMPLETION YEAR:** 2017

■ CONDITION: ORIGINAL CONDITION ■ FURNISHING: PARTIALLY FURNISHED