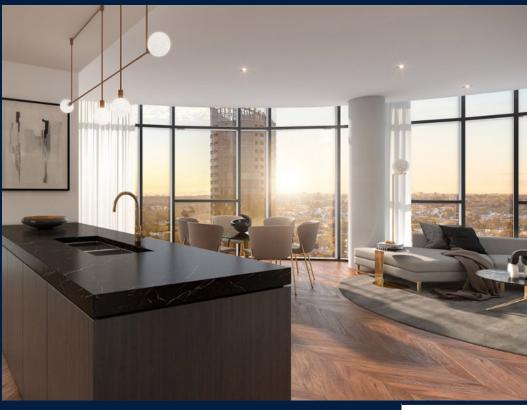

#### YARRA ONE

Partially furnished, 2 bedroom, 2 bathroom Apartment for Sale. Completion in 2020, this middle floor intermediate unit is in original condition. Others: Freehold This property is currently vacant and ready to move in. Location: Melbourne, Australia.

#### **INTERIOR FACILITIES**

Air-Conditioning

Balcony

Cable TV

Internet Connection

#### OTHER INTERIOR FEATURES

Cooker Hob/Hood

Dishwasher

Intercom

Oven / Microwave

#### **EXTERIOR FACILITIES**

24 Hours Security

• Function Room

Library / Reading Room

Lounge

VISIT THIS PROPERTY AT: https://www.newsghomes.com/property/SGLD80203316