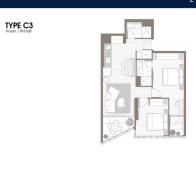

#### **RESIDENTIAL - APARTMENT**

16-22 CLAREMONT STREET, SOUTH YARRA, 3141, VIC, MELBOURNE, VICTORIA, AUSTRALIA

**LISTING ID:** SGLD80203316 **TENURE: FREEHOLD** ■ TITLE: N/A

**SIZE BUILT-UP:** 818SQFT (76SQM) SIZE LAND: 22,873SQFT (2,125SQM)

■ NO. OF FLOORS:

FLOOR/LEVEL: N/A - MIDDLE FLOOR

**BED ROOMS: BATH ROOMS:** 2 **MAIDS ROOMS:** N/A ■ PARKING SPACES:

**INTERMEDIATE LAYOUT TYPE:** 

**■ FACING:** N/A **VIEWING:** OTHER

**■ SELLING PRICE:** 