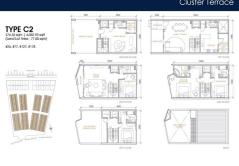

## **RESIDENTIAL - LANDED HOUSE** 4,053SQFT (377SQM) / CALL FOR PRICE!

Cluster Terrace

#### **RESIDENTIAL - LANDED HOUSE**

NATIONAL ROAD NO. 1, PHUM KDEY TAKOY, SANGKAT VEAL SBOV, KHAN CHBAR AMPOV, 08561,

**LISTING ID:** SGLD80562021 **TENURE: FREEHOLD** 

■ TITLE: N/A

**SIZE BUILT-UP:** 4,053SQFT (377SQM) SIZE LAND: 837SQFT (78SQM)

■ NO. OF FLOORS: N/A FLOOR/LEVEL: N/A - N/A **BED ROOMS:** 4

**BATH ROOMS:** 5 **MAIDS ROOMS:** N/A ■ PARKING SPACES: N/A **OTHER LAYOUT TYPE: ■ FACING:** N/A **VIEWING:** OTHER

**■ SELLING PRICE:** 

**■ COMPLETION YEAR:** 