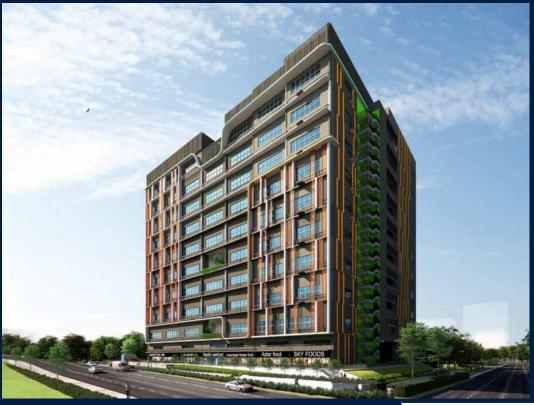

### **COMMERCIAL - FACTORY (B2)**

10, MANDAI ESTATE, ADMIRALTY, WOODLANDS,

**SINGAPORE 729907** 

■ LISTING ID: SGLD83692947 ■ TENURE: FREEHOLD

■ TITLE: N/A

■ **SIZE BUILT-UP**: 3,100SQFT (288SQM)
■ **SIZE LAND**: 1.496AC (0.605HA)

#### SMARTFOOD@MANDAI