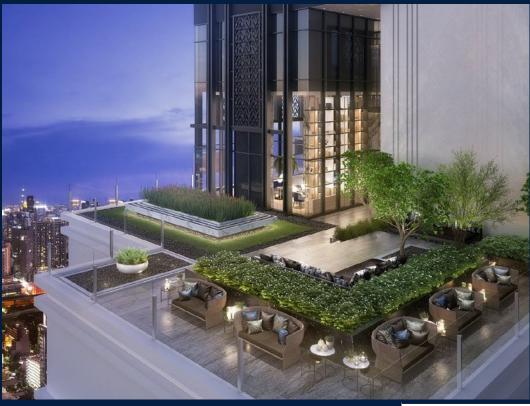

#### THE ADDRESS SIAM-RATCHATHEWI

Partially furnished, 2 bedroom, 2 bathroom Condominium for Sale. Completed in 2022, this unit is in original condition. Others: Freehold Location: Bangkok, Thailand

### **EXTERIOR FACILITIES**

- 24 Hours Security
- Covered Car Park
- Landscaped Garden
- Lounge

VISIT THIS PROPERTY AT: https://www.newsghomes.com/property/SGLD83942171

**VIEWING:** 

L3008899K R057119B