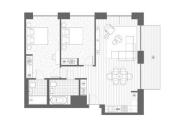

# RESIDENTIAL - APARTMENT 838SQFT (78SQM) / CALL FOR PRICE!

John Cabot House: 2 - Bedroom

13A 02.02

### **RESIDENTIAL - APARTMENT**

NORTH WOOLWICH ROAD, LONDON, E16 2BG, LONDON, LONDON, UNITED KINGDOM

■ LISTING ID: SGLD83945667 ■ TENURE: LEASEHOLD 999

■ TITLE: N/A

■ SIZE BUILT-UP: 838SQFT (78SQM)

■ SIZE LAND: N/A
■ NO. OF FLOORS: 7
■ FLOOR/LEVEL: N/A - N/A
■ BED ROOMS: 2

■ BATH ROOMS: 2 ■ MAIDS ROOMS: N/A ■ PARKING SPACES: N/A

■ LAYOUT TYPE: REGULAR

■ FACING: N/A
■ VIEWING: N/A

■ SELLING PRICE: CALL FOR PRICE

■ COMPLETION YEAR: 201

■ CONDITION: ORIGINAL CONDITION
■ FURNISHING: PARTIALLY FURNISHED