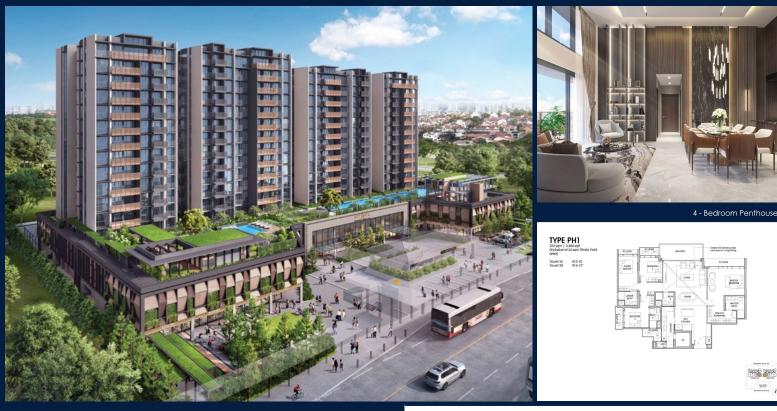

SELLING PRICE:

CONDITION:

FURNISHING:

LISTING DATE:

COMPLETION YEAR:

SGLD88930323 **LEASEHOLD 99** N/A 2,400SQFT (223SQM) 2.194AC (0.888HA) 15 **15 - PENTHOUSE** Δ 5 N/A N/A CORNER N/A OTHER

2027 ORIGINAL CONDITION PARTIALLY FURNISHED OCT 10, 2023

#### SCENECA RESIDENCE

Condominium for Sale: Partially furnished, 4 bedroom, 5 bathroom. Completion in 2027, this penthouse corner unit is in original condition. Tenure: Leasehold 99 Located in Singapore's district D16 near Bedok, Upper East Coast in the area Upper East Coast (East region).