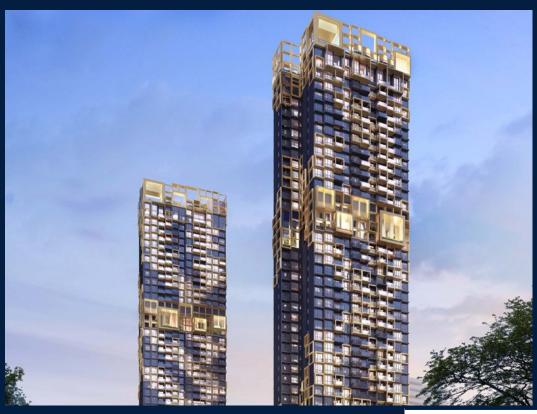

## **RESIDENTIAL - CONDOMINIUM**

IRWELL HILL, IRWELL BANK ROAD, ORCHARD, **RIVER VALLEY, SINGAPORE 239588** 

**LISTING ID:** SGLD89128031 **TENURE: LEASEHOLD 99** 

TITLE: N/A

■ SIZE BUILT-UP: 732SQFT (68SQM) SIZE LAND: 3.160AC (1.279HA)

■ NO. OF FLOORS:

FLOOR/LEVEL: 36 - HIGH FLOOR

**BED ROOMS: BATH ROOMS: MAIDS ROOMS:** N/A ■ PARKING SPACES: N/A **OTHER** LAYOUT TYPE: **■ FACING:** N/A **VIEWING:** OTHER

**■ SELLING PRICE:** 

**■ COMPLETION YEAR:** 2025