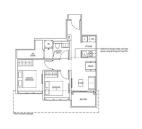

# **RESIDENTIAL - CONDOMINIUM** 732SQFT (68SQM) / CALL FOR PRICE!

**+65 9021 6006** 

2 - Bedroom Classic / with Loft

## **RESIDENTIAL - CONDOMINIUM**

IRWELL HILL, IRWELL BANK ROAD, ORCHARD, **RIVER VALLEY, SINGAPORE 239588** 

**LISTING ID:** SGLD89128031 **TENURE: LEASEHOLD 99** 

TITLE: N/A

■ SIZE BUILT-UP: 732SQFT (68SQM) SIZE LAND: 3.160AC (1.279HA)

■ NO. OF FLOORS:

FLOOR/LEVEL: 36 - HIGH FLOOR

**BED ROOMS: BATH ROOMS: MAIDS ROOMS:** N/A ■ PARKING SPACES: N/A **OTHER** LAYOUT TYPE: **■ FACING:** N/A **VIEWING:** OTHER

**■ SELLING PRICE:** 

**■ COMPLETION YEAR:** 2025