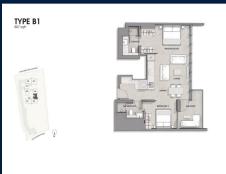

# RESIDENTIAL - CONDOMINIUM 807SQFT (75SQM) / CALL FOR PRICE!

+65 9021 6006

2 - Bedroom

### **RESIDENTIAL - CONDOMINIUM**

**8 CUSCADEN ROAD, SINGAPORE 249732** 

■ LISTING ID: SGLD90477746 ■ TENURE: LEASEHOLD 99

■ TITLE: N/A

■ **SIZE BUILT-UP**: 807SQFT (75SQM)
■ **SIZE LAND**: 1.414AC (0.572HA)

NO. OF FLOORS: 28
 FLOOR/LEVEL: N/A - N/A
 BED ROOMS: 2

■ BATH ROOMS: 2 ■ MAIDS ROOMS: N/A ■ PARKING SPACES: N/A

■ LAYOUT TYPE: REGULAR

■ FACING: N/A
■ VIEWING: N/A

■ SELLING PRICE: CALL FOR PRICE

**■ COMPLETION YEAR:** 2022