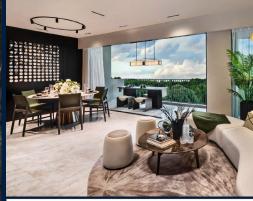

#### **ALTURA**

Executive Condo for Sale: Partially furnished, 3 bedroom, 3 bathroom. Completion in 2027, this unit is in original condition. Tenure: Leasehold 99 Located in Singapore's district D23 near Bukit Batok, Bukit Panjang, Choa Chu Kang in the area North West (West region).

#### **INTERIOR FACILITIES**

Air-Conditioning

Balcony

Bombshelter

#### OTHER INTERIOR FEATURES

Cooker Hob/Hood

Intercom

Oven / Microwave

Water Heater