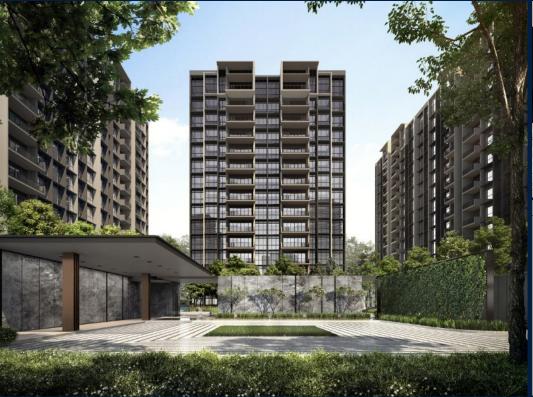

#### **RESIDENTIAL - EXECUTIVE CONDO**

111, 113, 117, 119, 121 BUKIT BATOK WEST AVE. 8, BUKIT BATOK, BUKIT PANJANG, CHOA CHU KANG,

■ LISTING ID: SGLD99256842 ■ TENURE: LEASEHOLD 99

■ TITLE: N/A

■ **SIZE BUILT-UP**: 980SQFT (91SQM)
■ **SIZE LAND**: 3.089AC (1.250HA)

#### **ALTURA**

Executive Condo for Sale: Partially furnished, 3 bedroom, 3 bathroom. Completion in 2027, this unit is in original condition. Tenure: Leasehold 99 Located in Singapore's district D23 near Bukit Batok, Bukit Panjang, Choa Chu Kang in the area North West (West region).