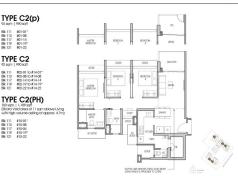

#### **RESIDENTIAL - EXECUTIVE CONDO**

111, 113, 117, 119, 121 BUKIT BATOK WEST AVE. 8, BUKIT BATOK, BUKIT PANJANG, CHOA CHU KANG,

■ LISTING ID: SGLD99256842 ■ TENURE: LEASEHOLD 99

■ TITLE: N/A

■ **SIZE BUILT-UP**: 980SQFT (91SQM)
■ **SIZE LAND**: 3.089AC (1.250HA)

■ NO. OF FLOORS: 15

■ FLOOR/LEVEL: N/A - LOW FLOOR

■ BED ROOMS: 3+1
■ BATH ROOMS: 3
■ MAIDS ROOMS: N/A
■ PARKING SPACES: N/A

**■ LAYOUT TYPE**: REGULAR

■ FACING: N/A
■ VIEWING: OTHER

■ SELLING PRICE: CALL FOR PRICE